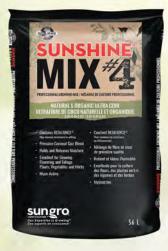

## Sunshine® Mix #4 Professional Growing Mix

- High air capacity and fast drainage
- Ideal for water and salt sensitive crops or where frequent leaching is required
- Is a perfect make-your-own mix base
- Ready to Gro
- Contains RESILIENCE®

#### **Available Sizes:**

28.3 L (80/pallet), 56.0 L (45/pallet), 3 CF (35 pallet), 3.8 CF (30 pallet)

Ingredients: Canadian sphagnum peat moss, perlite, dolomite lime