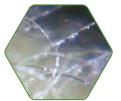

#### **Trichomes on Flowers**

- Trichomes of RESiLIENCE® plants had large, well-developed "heads" that were full of secretions (yellow-green color).
- The trichomes on plants that were grown in non-RESiLIENCE® mixes did not have any heads.

#### **Trichomes on Petioles**

- Trichomes of RESiLIENCE® plants had large, well-developed "heads" that were full with secretions.
- With Standard Mix, trichome heads were smaller and most were empty.
- Competitor mix trichomes did not have any heads.