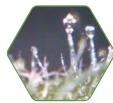

#### **Trichomes on Flowers**

- Trichomes of RESiLIENCE® plants had large, well-developed "heads" that were full of secretions (yellow-green color).
- The trichomes on plants that were grown in non-RESiLIENCE® mixes did not have any heads.

#### **Trichomes on Petioles**

- Trichomes of RESiLIENCE® plants had large, well-developed "heads" that were full with secretions.
- With Standard Mix, trichome heads were smaller and most were empty.
- Competitor mix trichomes did not have any heads.