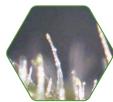

#### **Trichomes on Flowers**

- Trichomes of RESiLIENCE® plants had large, well-developed "heads" that were full of secretions (yellow-green color).
- The trichomes on plants that were grown in non-RESiLIENCE® mixes did not have any heads.

#### **Trichomes on Petioles**

- Trichomes of RESiLIENCE® plants had large, well-developed "heads" that were full with secretions.
- With Standard Mix, trichome heads were smaller and most were empty.
- Competitor mix trichomes did not have any heads.