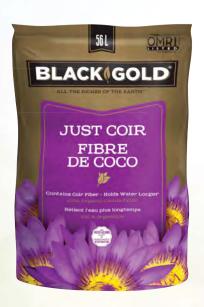

#### Black Gold® Just Coir

- This natural soil amendment with high water-holding capacity is pure, processed, coconut coir
- The highest quality coir is reconstituted into a user-friendly, ready-to-use growing amendment
- OMRI Listed® for organic gardening

Available Sizes: 56.0 L bag (45/pallet)

Ingredients: Coconut coir