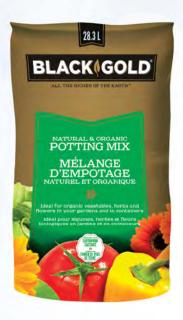

## Black Gold® Natural & Organic Potting Mix

- Made from the finest ingredients for organic gardening
- Recommended for all your organic growing needs
- Enriched with earthworm castings and perlite
- Contains a mix of peat moss and compost in addition to an organic fertilizer to ensure optimum growth
- OMRI Listed® for organic gardening

Available Sizes:

28.3 L (80/pallet), 56.0 L bag (45/pallet)

Ingredients: Canadian sphagnum peat moss, perlite, bark, compost, earthworm castings, dolomite lime and an organic wetting agent