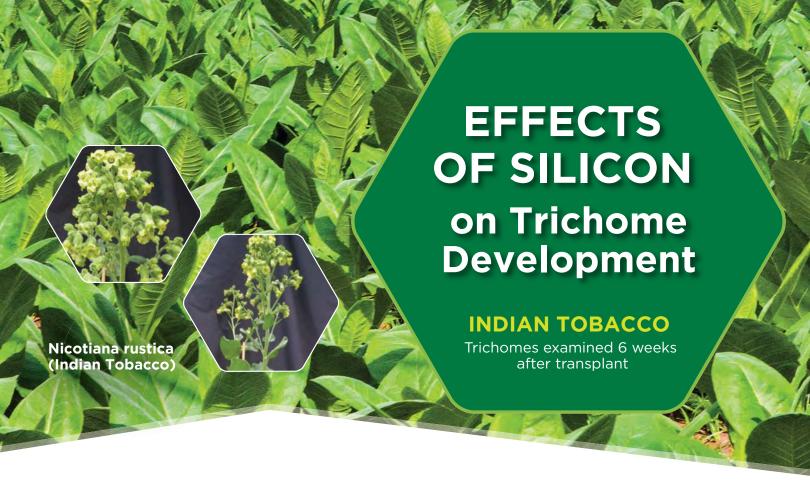

#### **Trichomes on Flowers**

- Trichomes of RESiLIENCE® plants had large, well-developed "heads" that were full of secretions (yellow-green color).
- The trichomes on plants that were grown in non-RESiLIENCE® mixes did not have any heads.

#### **Trichomes on Petioles**

- Trichomes of RESiLIENCE® plants had large, well-developed "heads" that were full with secretions.
- With Standard Mix, trichome heads were smaller and most were empty.
- Competitor mix trichomes did not have any heads.

# INCREASED TRICHOMES... THICKER STEMS... IMPROVED ROOT MASS... ENHANCED WILT RESISTANCE

Go to: www.sungro.com/resilience for more information on trichome trial results

**Customer Care 1 800 PEAT MOSS**(1-800-732-8667)