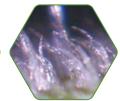

#### **Trichomes on Flowers**

- Trichomes of RESiLIENCE® plants had large, well-developed "heads" that were full of secretions (yellow-green color).
- The trichomes on plants that were grown in non-RESiLIENCE® mixes did not have any heads.

#### **Trichomes on Petioles**

- Trichomes of RESiLIENCE® plants had large, well-developed "heads" that were full with secretions.
- With Standard Mix, trichome heads were smaller and most were empty.
- Competitor mix trichomes did not have any heads.