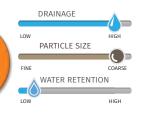

## PARTICLE SIZE WATER RETENTION

## Designed for seedling production in small cells.

**Contains:** Fine Canadian Sphagnum Peat Moss, Fine Perlite, Dolomite Lime, Long-Lasting Wetting Agent and RESILIENCE® WATER RETENTION

SunTower 110 cu ft (1/pallet), loosefill totes (2/pallet), Big Shot 55 cu ft (2/pallet), 3.8 cu ft (30/pallet), 2.8 cu ft loosefill (51-54/pallet)

## Ideal for organic growing; OMRI Listed®.

**Contains:** Fine Canadian Sphagnum Peat Moss, Fine Perlite, Dolomite Lime Organic Wetting Agent and RESILIENCE® WATER RETENTION

SunTower 110 cu ft (1/pallet), 80 cu ft loosefill totes (2/pallet), 75 cu ft loosefill totes (2/pallet), 60 cu ft loosefill (2/pallet), Big Shot 55 cu ft (2/pallet), 3.8 cu ft (30/pallet), 2.8 cu ft loosefill (51-54/pallet)

## An all purpose lightweight versatile mix – perfect for cuttings and container production.

Contains: Canadian Sphagnum Peat Moss, Coarse Perlite, Dolomite Lime. PARTICLE SIZE Long-Lasting Wetting Agent and RESILIENCE® WATER RETENTION RESILIENCE"

### Ideal for organic growing; OMRI Listed®.

Contains: Canadian Sphagnum Peat Moss, Coarse Perlite, Dolomite Lime, Organic PARTICLE SIZE Wetting Agent and RESILIENCE® WATER RETENTION RESILIENCE"

### Ideal for organic growing; OMRI Listed®.

Contains: Canadian Sphagnum Peat Moss. Coarse Perlite. Earthworm Castings. PARTICLE SIZE Dolomite Lime. Organic Wetting Agent WATER RETENTION and RESILIENCE®.