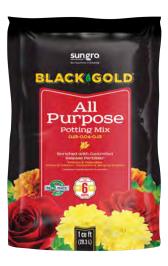

## Black Gold® All Purpose Potting Mix 0.13-0.04-0.13

- Nutrient-rich blend great for indoor and outdoor container plantings
- Provides superior moisture retention and drainage
- Specially formulated with a controlled release fertilizer
- Feeds plants up to six months
- Certified as a Premium Potting Mix by the Mulch and Soil Council®
- Contains RESILIENCE®

### Available Sizes:

8 QT (240/pallet), 16 QT (120/pallet), 1.0 CF (70/pallet), 1.5 CF (50/pallet), 2.0 CF (40/pallet), 60 CF tote size (1/pallet)\*\*

Ingredients: Canadian sphagnum peat moss, bark, compost, perlite or pumice or cinders, earthworm castings and fertilizer

\*\*Available in Western States only