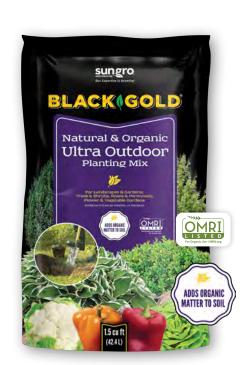

## Black Gold® Natural & Organic Ultra Outdoor **Planting Mix**

- Natural & organic, OMRI Listed®
- High in organic matter to improve soil structure
- Formulated for garden and landscape planting
- Great for amending poor soil

Available Sizes:

1.5 CF (50/pallet)

Ingredients: Bark, compost and Canadian sphagnum peat moss

ALL THE RICHES OF THE EARTH®

ALL THE RICHES OF THE EARTH®