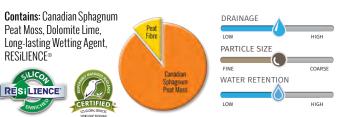

### Sunshine Mix #1

An all-purpose lightweight growing mix, our most versatile peat based formulation for expert growers. It is used for a wide variety of crops from cuttings to finished product

Contains: Canadian Sphagnum Peat Moss, Perlite, Dolomite Lime, Long-Lasting Wetting Agent, RESILIENCE