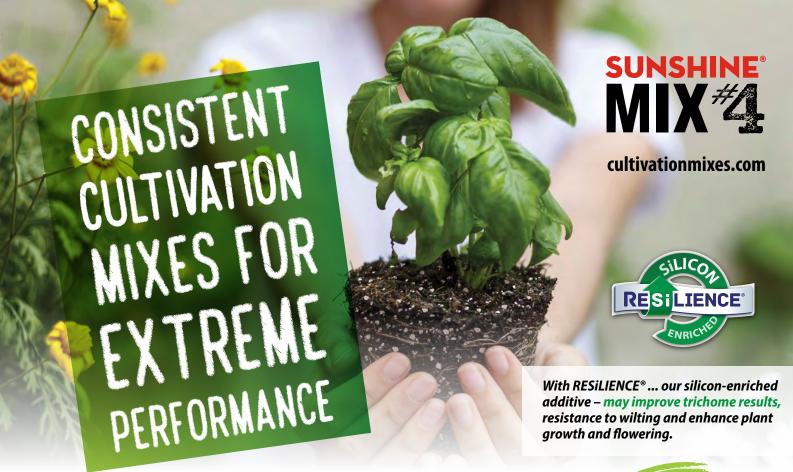

### **RESILIENCE**®

WHAT IS IT? RESILIENCE is Sun Gro's brand name for growing mixes enriched with silicon. Silicon is an abundant element naturally found in soils.

WHAT DOES IT DO? Silicon (Si) is a beneficial plant substance for growing medium or soil that can enhance plant quality. RESiLIENCE® plant growth effects may include thicker/stronger stems, more compact growth, increased root mass and improve resistance to wilting.

# silicon is in our mix.

Plants grown in RESiLIENCE®, our trade name for silicon, already in the mix, may result in\*:

RESiLIENCE® - a beneficial plant substance that may make a plant stronger\*

\*Results will vary by the kind of plant you grow and how you grow it.

Read more here about USDA research here:

https://www.ars.usda.gov/midwest-area/wooster-oh/application-technology-research/docs/silicon-studies/

- **Earlier Flowering**
- **Better Root Growth**
- **Improved Resistance** to Wilting
- **Increased Stem Diameter**
- **And Quicker Recovery from Infrequent Watering**

Compared to plants grown with added liquid potassium silicate applied as a drench or foliar spray.

\*Results will vary by the kind of plant you grow and how you grow it.

Consistent GROW MIXES for EXTREME performance.

### **Trichomes on Flowers**

- Trichomes of RESiLIENCE® plants had large, well-developed "heads" that were full of secretions (yellow-green color).
- The trichomes on plants that were grown in non-RESILIENCE® mixes did not have any heads.

## **Trichomes on Petioles**

- Trichomes of RESiLIENCE® plants had large, well-developed "heads" that were full with secretions.
- · With Standard Mix, trichome heads were smaller and most were empty.
- · Competitor mix trichomes did not have any heads.

### cultivationmixes.com

**INCREASED TRICHOMES...** THICKER STEMS... IMPROVED ROOT MASS... **ENHANCED WILT RESISTANCE** 

Go to: www.sungro.com/resilience for more information on trichome trial results

expanding grower solutions