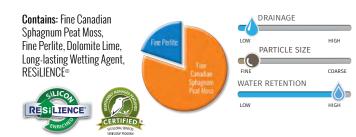

### Sunshine Mix #1

An all-purpose lightweight growing mix, our most versatile peat based formulation for expert growers. It is used for a wide variety of crops from cuttings to finished product

Contains: Canadian Sphagnum Peat Moss, Perlite, Dolomite Lime, Long-Lasting Wetting Agent, RESILIENCE