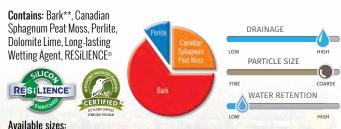

### Sunshine Mix #1

An all-purpose lightweight growing mix, our most versatile peat based formulation for expert growers. It is used for a wide variety of crops from cuttings to finished product

Contains: Canadian Sphagnum Peat Moss, Perlite, Dolomite Lime, Long-Lasting Wetting Agent, RESILIENCE