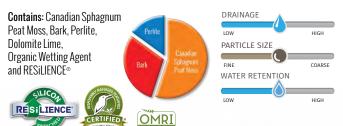

Contains: Canadian Sphagnum Peat Moss, Coarse Perlite, Dolomite Lime, Organic Wetting Agent, RESiLIENCE

110 cu ft (1/pallet), 60,75 or 80 cu ft loosefill (2/pallet), Big Shot 55 cu ft (2/pallet), 2.8 cu ft loosefill (51-54-/pallet)