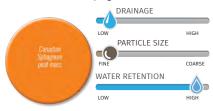

elemix Mixes** 

Bark-Based Mixes

Natural & Organic Mixes

Hemp | Cannabis Mixes

Water Soluble Fertilizers







Our Expertise is Growing®

## Canadian Sphagnum Peat Moss

Our select line of Canadian sphagnum peat moss is 100% organic, OMRI Listed® and Veriflora Certified. The high water holding capacity and excellent aeration makes our peat moss the choice for growers who mix their own or other professional uses.











## Sun Gro Canadian Sphagnum Peat Moss

### **Grower Grade Green**

A screened, high quality, professional peat. It has short fibers with few or no sticks which produces a fine texture with good water retention. This peat is excellent for seedling or plug production. Also, it is often used in the golf course construction.

**Contains:** Canadian Sphagnum Peat Moss



Available sizes: SunTower 110 cu ft (1/pallet). Big Shot 55 cu ft (2/pallet), 3.8 cu ft bale (30/pallet)





## **Grower Grade Orange**

A screened, high quality professional peat with a medium texture, few sticks and a rich brown color. It holds water and nutrients well, making them available for later plant uptake. Excellent for cutting propagation and large plug production; as well as vegetable, flowering plant and mushroom production.

**Contains:** Canadian Sphagnum Peat Moss



Available sizes: SunTower 110 cu ft (1/pallet). Big Shot 55 cu ft (2/pallet), 3.8 cu ft bale (30/pallet)





## Grower Grade White

A high quality, fibrous peat with a coarse texture and light color. It has a perfect balance of drainage, water retention and air space which makes it excellent for vegetable.