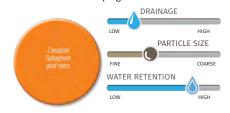

## Canadian Sphagnum Peat Moss

Our select line of Canadian sphagnum peat moss is 100% organic, OMRI Listed® and Veriflora Certified. The high water holding capacity and excellent aeration makes our peat moss the choice for growers who mix their own or other professional uses.

### **Grower Grade Green**

A screened, high quality, professional peat. It has short fibers with few or no sticks which produces a fine texture with good water retention. This peat is excellent for seedling or plug production. Also, it is often used in the golf course construction.

## **Grower Grade Orange**

A screened, high quality professional peat with a medium texture, few sticks and a rich brown color. It holds water and nutrients well, making them available for later plant uptake. Excellent for cutting propagation and large plug production; as well as vegetable, flowering plant and mushroom production.

## Grower Grade White

A high quality, fibrous peat with a coarse texture and light color. It has a perfect balance of drainage, water retention and air space which makes it excellent for vegetable. flowering plant and nursery production in large pots and hanging baskets.