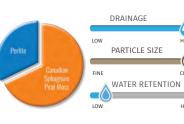

& Organic with Earthworm Castings

### Ideal for organic growing; OMRI Listed®.

Contains: Canadian Sphagnum Peat Moss. Coarse Perlite. Earthworm Castings. PARTICLE SIZE Dolomite Lime. Organic Wetting Agent WATER RETENTION and RESILIENCE®.

### Available sizes:

SunTower 110 cu ft (1/pallet), 80 cu ft loosefill totes (2/pallet). 75 cu ft loosefill totes (2/pallet), 60 cu ft loosefill (2/pallet), Big Shot 55 cu ft (2/pallet), 3.8 cu ft (30/pallet), 2.8 cu ft loosefill (51-54/pallet)

RESILIENCE® available in select regions.
Follow local state laws regarding cultivation and hemp.

## Sunshine Mix #4

### Recommended where high air capacity and fast drainage are needed.

**Contains:** Canadian Sphagnum Peat Moss, Coarse Perlite, Dolomite Lime. **Long-Lasting Wetting** Agent and RESILIENCE®



### Available sizes:

SunTower 110 cu ft (1/pallet), 80 cu ft loosefill totes (2/pallet), 75 cu ft loosefill totes (2/pallet), 60 cu ft loosefill (2/pallet), Big Shot 55 cu ft (2/pallet), 3.8 cu ft (30/pallet), 2.8 cu ft loosefill (51-54/pallet)

## Sunshine Mix #4 Natural & Organic

### Ideal for organic growing; OMRI Listed®.

**Contains:** Canadian Sphagnum Peat Moss, Coarse Perlite, Dolomite Lime, Organic Wetting Agent and RESILIENCE®







### Available sizes:

SunTower 110 cu ft (1/pallet), 80 cu ft loosefill totes (2/pallet), 75 cu ft loosefill totes (2/pallet), 60 cu ft loosefill (2/pallet), Big Shot 55 cu ft (2/pallet), 3.8 cu ft (30/pallet), 2.8 cu ft loosefill (51-54/pallet)

> Ask about our new tote and bulk mixes traditional and natural & organic.

## Usage Guide For profes