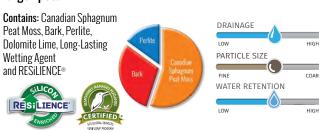

### Sunshine Mix #15

Recommended for the production of a wide variety of flats, potted plants and hanging baskets. It is also suitable for rooting of cuttings.

**Contains:** Canadian Sphagnum Peat Moss, Perlite, Dolomite Lime, Long-lasting Wetting Agent. RESILIENCE®