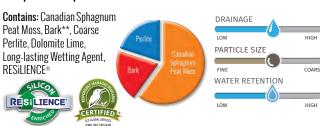

## Sunshine Mix #4

Recommended where high air capacity and fast drainage are needed: during winter months, with water and salt sensitive crops, or where frequent leaching is required.

**Contains:** Canadian Sphagnum Peat Moss, Coarse Perlite, Dolomite Lime, Long-lasting Wetting Agent, RESiLIENCE