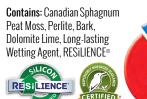

### Sunshine Mix #15

Recommended for the production of a wide variety of flats, potted plants and hanging baskets. It is also suitable for rooting of cuttings.

**Contains:** Canadian Sphagnum Peat Moss, Perlite, Dolomite Lime, Long-lasting Wetting Agent. RESILIENCE®