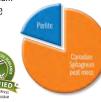

## CANADIAN SPHAGNUM PEAT MOSS

WHAT IS IT? Sphagnum peat moss for growing media comes from the non-living, fibrous sphagnum moss that has partially decomposed in a bog. It's light and spongy and crumbles into small clumps.

WHAT DOES IT DO? Peat moss has a remarkable ability to efficiently hold water and nutrients that may otherwise leach out of the soil. It's nature's best all-purpose soil conditioner, which is why Sun Gro adds it to all key professional and retail mixes.

### **BARK**

WHAT IS IT? Composted bark comes from the forest product industry. The bark is shredded or chipped and then composted to make it a higher value mix component.

WHAT DOES IT DO? When added to growing mix, aged or composted bark increases air capacity. Its unique particle size and shape allows air to circulate through the soil, improving oxygen availability to plant roots.

### **PERLITE**

WHAT IS IT? Perlite is derived from crushed volcanic rock, which is expanded (popped) in a furnace. Perlite particles are lightweight, roundish and white.

WHAT DOES IT DO? Perlite is a natural additive for growing media used to aerate mixes.