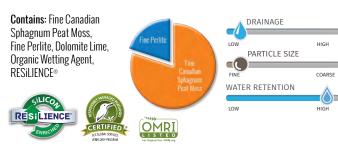

## Sunshine Mix #5 Natural & Organic

Designed to enhance root development in ornamental and vegetable transplant plugs.

**Contains:** Fine Canadian Sphagnum Peat Moss, Fine Perlite, Dolomite Lime, Organic Wetting Agent, RESiLIENCE®