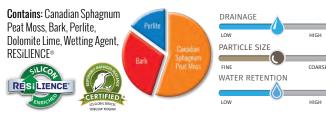

### Metro-Mix 830

This versatile formula, is our most popular bark-based mix for expert growers. It is a fit for a wide range of crops grown in many container sizes from cell flats to larger pots and hanging baskets.