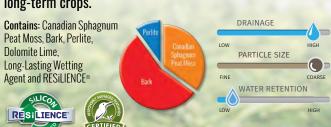

## Sunshine Mix #4

Recommended where high air capacity and fast drainage are needed: during winter months, with water and salt sensitive crops, or where frequent leaching is required.

**Contains:** Canadian Sphagnum Peat Moss, Coarse Perlite, Dolomite Lime, Long-lasting Wetting Agent, RESiLIENCE