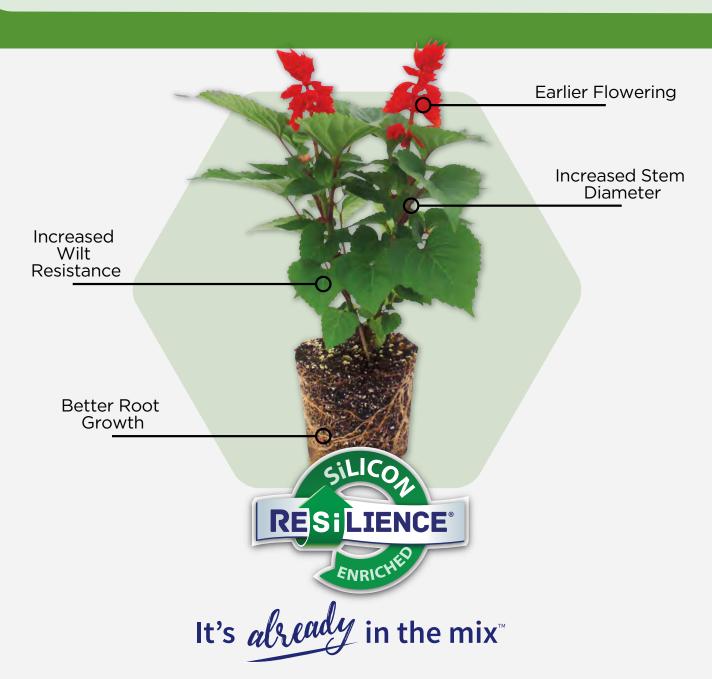

### **RESILIENCE**®

WHAT IS IT? RESILIENCE is Sun Gro's brand name for growing mixes enriched with silicon. Silicon is an abundant element naturally found in soils.

WHAT DOES IT DO? Silicon (Si) is a beneficial plant substance for growing medium or soil that can enhance plant quality. RESiLIENCE® plant growth effects may include thicker/stronger stems, more compact growth, increased root mass and improve resistance to wilting.

# silicon is in our mix.

Plants grown in RESiLIENCE®, our trade name for silicon, already in the mix, may result in\*:

RESiLIENCE® - a beneficial plant substance that may make a plant stronger\*

\*Results will vary by the kind of plant you grow and how you grow it.

Read more here about USDA research here:

https://www.ars.usda.gov/midwest-area/wooster-oh/application-technology-research/docs/silicon-studies/

- **Earlier Flowering**
- **Better Root Growth**
- **Improved Resistance** to Wilting
- **Increased Stem Diameter**
- **And Quicker Recovery from Infrequent Watering**

Compared to plants grown with added liquid potassium silicate applied as a drench or foliar spray.

\*Results will vary by the kind of plant you grow and how you grow it.

Consistent GROW MIXES for EXTREME performance.