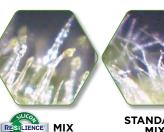

### **Trichomes on Flowers**

- Trichomes of RESiLIENCE® plants had large, well-developed "heads" that were full of secretions (yellow-green color).
- The trichomes on plants that were grown in non-RESILIENCE® mixes did not have any heads.

## **Trichomes on Petioles**

- Trichomes of RESiLIENCE® plants had large, well-developed "heads" that were full with secretions.
- · With Standard Mix, trichome heads were smaller and most were empty.
- · Competitor mix trichomes did not have any heads.

### cultivationmixes.com

**INCREASED TRICHOMES...** THICKER STEMS... IMPROVED ROOT MASS... **ENHANCED WILT RESISTANCE** 

Go to: www.sungro.com/resilience for more information on trichome trial results

expanding grower solutions