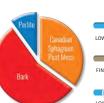

### **BARK**

WHAT IS IT? Composted bark comes from the forest product industry. The bark is shredded or chipped and then composted to make it a higher value mix component.

WHAT DOES IT DO? When added to growing mix, aged or composted bark increases air capacity. Its unique particle size and shape allows air to circulate through the soil, improving oxygen availability to plant roots.

### **PERLITE**

WHAT IS IT? Perlite is derived from crushed volcanic rock, which is expanded (popped) in a furnace. Perlite particles are lightweight, roundish and white.

WHAT DOES IT DO? Perlite is a natural additive for growing media used to aerate mixes.

## CANADIAN SPHAGNUM PEAT MOSS

WHAT IS IT? Sphagnum peat moss for growing media comes from the non-living, fibrous sphagnum moss that has partially decomposed in a bog. It's light and spongy and crumbles into small clumps.