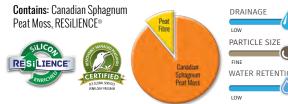

## Canadian Sphagnum Peat Moss

Our select line of Canadian sphagnum peat moss is 100% organic, OMRI Listed® and Veriflora Certified. The high water holding capacity and excellent aeration makes our peat moss the choice for growers who mix their own or other professional uses.