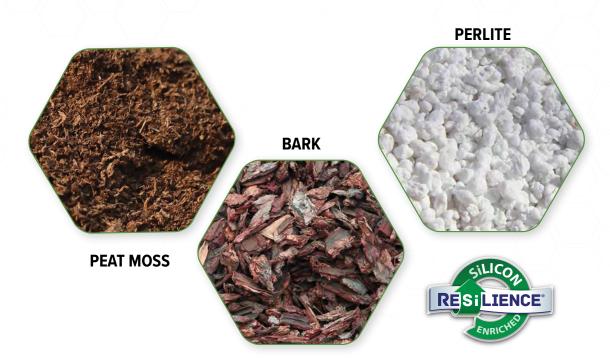

## CANADIAN SPHAGNUM PEAT MOSS

WHAT IS IT? Sphagnum peat moss for growing media comes from the non-living, fibrous sphagnum moss that has partially decomposed in a bog. It's light and spongy and crumbles into small clumps.

WHAT DOES IT DO? Peat moss has a remarkable ability to efficiently hold water and nutrients that may otherwise leach out of the soil. It's nature's best all-purpose soil conditioner, which is why Sun Gro adds it to all key professional and retail mixes.

### **BARK**

WHAT IS IT? Composted bark comes from the forest product industry. The bark is shredded or chipped and then composted to make it a higher value mix component.

WHAT DOES IT DO? When added to growing mix, aged or composted bark increases air capacity. Its unique particle size and shape allows air to circulate through the soil, improving oxygen availability to plant roots.

### **PERLITE**

WHAT IS IT? Perlite is derived from crushed volcanic rock, which is expanded (popped) in a furnace. Perlite particles are lightweight, roundish and white.

WHAT DOES IT DO? Perlite is a natural additive for growing media used to aerate mixes.

### **RESILIENCE**®

WHAT IS IT? RESILIENCE is Sun Gro's brand name for growing mixes enriched with silicon. Silicon is an abundant element naturally found in soils.

WHAT DOES IT DO? Silicon (Si) is a beneficial plant substance for growing medium or soil that can enhance plant quality. RESiLIENCE® plant growth effects may include thicker/stronger stems, more compact growth, increased root mass and improve resistance to wilting.