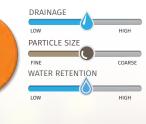

## PARTICLE SIZE WATER RETENTION

## Designed for seedling production in small cells.

**Contains:** Fine Canadian Sphagnum Peat Moss, Fine Perlite, Dolomite Lime, Long-Lasting Wetting Agent and RESILIENCE® WATER RETENTION

SunTower 110 cu ft (1/pallet), loosefill totes (2/pallet), Big Shot 55 cu ft (2/pallet), 3.8 cu ft (30/pallet), 2.8 cu ft loosefill (51-54/pallet)

## Ideal for organic growing; OMRI Listed®.

**Contains:** Fine Canadian Sphagnum Peat Moss, Fine Perlite, Dolomite Lime Organic Wetting Agent and RESILIENCE® WATER RETENTION

SunTower 110 cu ft (1/pallet), 80 cu ft loosefill totes (2/pallet), 75 cu ft loosefill totes (2/pallet), 60 cu ft loosefill (2/pallet), Big Shot 55 cu ft (2/pallet), 3.8 cu ft (30/pallet), 2.8 cu ft loosefill (51-54/pallet)

## An all purpose lightweight versatile mix – perfect for cuttings and container production.

Contains: Canadian Sphagnum Peat Moss, Coarse Perlite, Dolomite Lime. PARTICLE SIZE Long-Lasting Wetting Agent and RESILIENCE® WATER RETENTION RESILIENCE"

### Ideal for organic growing; OMRI Listed®.

Contains: Canadian Sphagnum Peat Moss, Coarse Perlite, Dolomite Lime, Organic PARTICLE SIZE Wetting Agent and RESILIENCE® WATER RETENTION RESILIENCE"

### Ideal for organic growing; OMRI Listed®.

Contains: Canadian Sphagnum Peat Moss. Coarse Perlite. Earthworm Castings. PARTICLE SIZE Dolomite Lime. Organic Wetting Agent WATER RETENTION and RESILIENCE®.