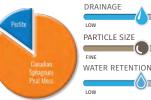

## CANADIAN SPHAGNUM PEAT MOSS

WHAT IS IT? Sphagnum peat moss for growing media comes from the non-living, fibrous sphagnum moss that has partially decomposed in a bog. It's light and spongy and crumbles into small clumps.

WHAT DOES IT DO? Peat moss has a remarkable ability to efficiently hold water and nutrients that may otherwise leach out of the soil. It's nature's best all-purpose soil conditioner, which is why Sun Gro adds it to all key professional and retail mixes.

### **PERLITE**

WHAT IS IT? Perlite is derived from crushed volcanic rock, which is expanded (popped) in a furnace. Perlite particles are lightweight, roundish and white.

WHAT DOES IT DO? Perlite is a natural additive for growing media used to aerate mixes.

## Grower Grade White

A high quality, fibrous peat with a coarse texture and light color. It has a perfect balance of drainage, water retention and air space which makes it excellent for vegetable. flowering plant and nursery production in large pots and hanging baskets.