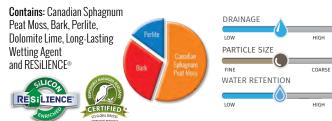

### Sunshine Mix #1

An all-purpose lightweight growing mix, our most versatile peat based formulation for expert growers. It is used for a wide variety of crops from cuttings to finished product

Contains: Canadian Sphagnum Peat Moss, Perlite, Dolomite Lime, Long-Lasting Wetting Agent, RESILIENCE