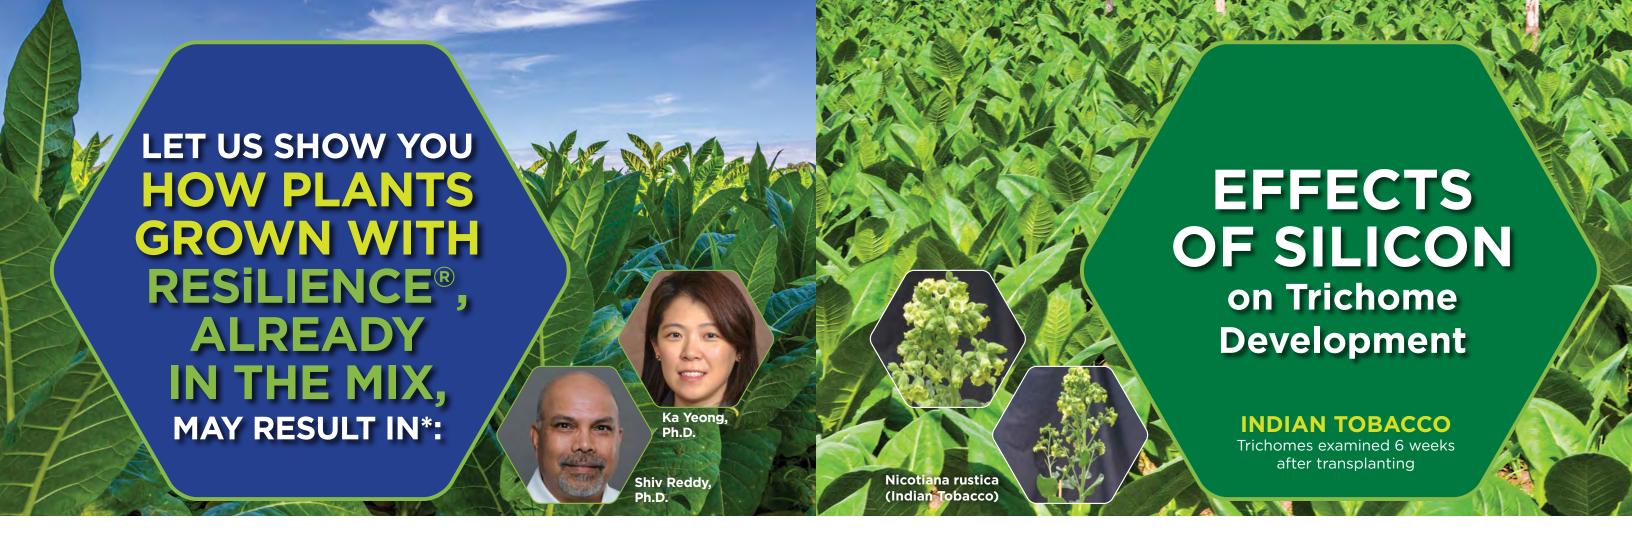

www.sungro.com/insight-innovation/resilience/

**Ask about our** industry and university research regarding the positive effects of silicon in growing media re: copper toxicity, heavy metals, stress tolerance, insect, pest and disease control

USDA-ARS research suggests the addition of silicon to a nutritional program can be beneficial. ARS researchers have conducted numerous studies and are making progress in the use of silicon in crops grown in soilless mixes.

### **Trichomes on Flowers**

- Trichomes of RESiLIENCE® plants had large, well-developed "heads" that were full of secretions (yellow-green color).
- The trichomes on plants that were grown in non-RESILIENCE® mixes did not have any heads.

## **Trichomes on Petioles**

- Trichomes of RESiLIENCE® plants had large, well-developed "heads" that were full with secretions.
- · With Standard Mix, trichome heads were smaller and most were empty.
- · Competitor mix trichomes did not have any heads.