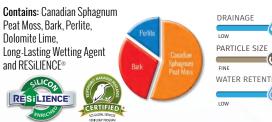

### Sunshine Mix #1

An all-purpose lightweight growing mix, our most versatile peat based formulation for expert growers. It is used for a wide variety of crops from cuttings to finished product

Contains: Canadian Sphagnum Peat Moss, Perlite, Dolomite Lime, Long-Lasting Wetting Agent, RESILIENCE

## PARTICLE SIZE WATER RETENTION