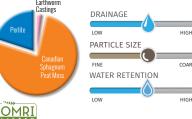

### **EARTHWORM CASTINGS**

WHAT IS IT? Earthworm castings (vermicastings) are the organic waste products from earthworms. Earthworms consume organic matter, and their castings are collected for soil enrichment.

WHAT DOES IT DO? Castings from earthworms are nutrient rich, biologically active, and used to enrich mixes and garden soils for improved plant performance.

## CANADIAN SPHAGNUM PEAT MOSS

WHAT IS IT? Sphagnum peat moss for growing media comes from the non-living, fibrous sphagnum moss that has partially decomposed in a bog. It's light and spongy and crumbles into small clumps.

### **PERLITE**

WHAT IS IT? Perlite is derived from crushed volcanic rock, which is expanded (popped) in a furnace. Perlite particles are lightweight, roundish and white.

WHAT DOES IT DO? Perlite is a natural additive for growing media used to aerate mixes.