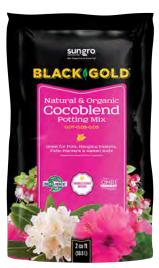

## Black Gold® Natural & Organic Cocoblend **Potting Mix** 0.07-0.03-0.03

- Peat and coir provide excellent moisture retention
- Certified as a Premium Potting Mix by the Mulch and Soil Council®
- Contains RESILIENCE®
- OMRI Listed®
- Earthworm Castings and organic fertilizer added for optimal growth
- Perlite ensures good aeration

### Available Sizes:

16 QT (120/pallet)\*\*, 2.0 CF (40 pallet), 60 CF tote size (1/pallet)\*\*

Ingredients: Canadian sphagnum peat moss, coir, perlite or pumice or cinders, earthworm castings and organic wetting agent

\*\*Available in Western States only

sungro

BLACK(GOLD

Just

Coir