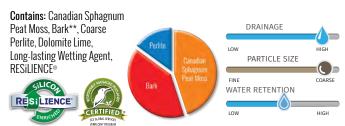

## Sunshine Mix #4

Recommended where high air capacity and fast drainage are needed: during winter months, with water and salt sensitive crops, or where frequent leaching is required.

**Contains:** Canadian Sphagnum Peat Moss, Coarse Perlite, Dolomite Lime, Long-lasting Wetting Agent, RESiLIENCE