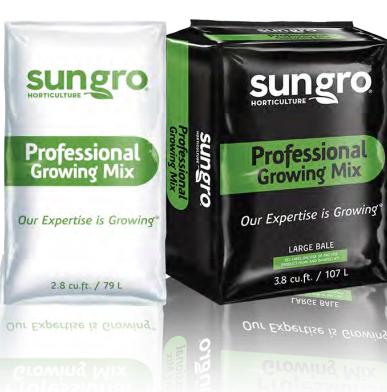

## Perlite-Free **Professional Growing Mixes**

**Sun Gro® Professional Perlite-Free Growing Mixes** were designed for growers who require a perlite-free mix. These blended mixes contain grower grade Canadian sphagnum peat moss. This combination of particle size will provide optimum aeration, moisture retention and porosity for plant roots.

sungro

PERLITE-FREE

**GROWING MIX** 

Our Expertise is Growing

2.8 cu.ft. / 79 L

## Sun Gro Perlite-Free Mixes