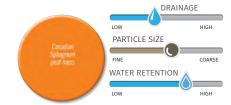

## Canadian Sphagnum Peat Moss

Our select line of Canadian sphagnum peat moss is 100% organic, OMRI Listed® and Veriflora Certified. The high water holding capacity and excellent aeration makes our peat moss the choice for growers who mix their own or other professional uses.

### **Grower Grade Green**

A screened, high quality, professional peat. It has short fibers with few or no sticks which produces a fine texture with good water retention. This peat is excellent for seedling or plug production. Also, it is often used in the golf course construction.

## **Grower Grade Orange**

A screened, high quality professional peat with a medium texture, few sticks and a rich brown color. It holds water and nutrients well, making them available for later plant uptake. Excellent for cutting propagation and large plug production; as well as vegetable, flowering plant and mushroom production.

## Grower Grade White

A high quality, fibrous peat with a coarse texture and light color. It has a perfect balance of drainage, water retention and air space which makes it excellent for vegetable. flowering plant and nursery production in large pots and hanging baskets.