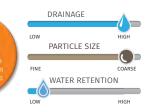

## Grower Grade White

A high quality, fibrous peat with a coarse texture and light color. It has a perfect balance of drainage, water retention and air space which makes it excellent for vegetable. flowering plant and nursery production in large pots and hanging baskets.

## PARTICLE SIZE WATER RETENTION