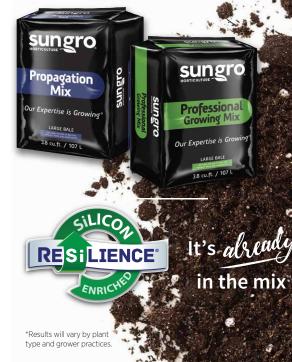

### **RESILIENCE<sup>®</sup> – a beneficial** plant substance that may make a plant stronger\*!

Plants grown with RESiLIENCE®, our trade name for silicon, already in the mix. may result in\*:

- Earlier flowering
- Better root growth
- Longer time to wilt
- Increased stem diameter
- Quicker recovery from infrequent watering

# **RESILIENCE<sup>®</sup>** Enhances Plant Growth