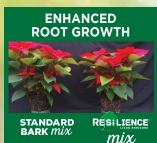

## **Poinsettias**

STANDARD BARK mix RÉSILIENCE mix

**Germination Mix -288 Plug Travs** Broccoli

More Compact -**Sturdier Plants** Melon

MORE COMPACT WITH **RESILIENCE® MIX** ٠

Euphorbia pulcherrima **Poinsettia** Week 47: 12 weeks after pinch to 5 nodes

**ENHANCED** ROOT GROWTH **RESILIENCE<sup>®</sup> MIX** ٦

**Euphorbia** pulcherrima **Poinsettia** 7 days after water was withheld

**ENHANCED** WILT RESISTANCE WITH **RESILIENCE® MIX** 1