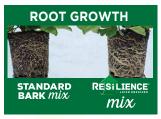

## **Perennials**

**ENHANCED** WILT RESISTANCE STANDARD BARK Mix RÉSILIENCE

mix,

mix

#### **ENHANCED** WILT RESISTANCE

STANDARD PEAT mix

ROOT GROWTH

Antirrhinum maius 6 weeks post transplant