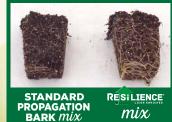

## **Natural & Organic**

Germination Mix - 288 Plug Travs Tomato

More Compact – Sturdier Plants Basil

Sunshine Mix #15 (Peat Based) Mixes Basil

\*Results will vary by plant type and grower practices