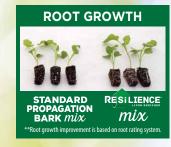

.



 The most soluble fertilizer on the market with added sulfur and magnesium in many formulas for greener, healthier growth. Packaged in a thick plastic bag for extra protection against

# **RESILIENCE<sup>®</sup>** Enhances Plant Growth

## Annuals



THICKER AND

Pelargonium hortorum Geranium

ENHANCED WITH **RESILIENCE® MIX** 1



Snapdragon

Rudbeckia hirta

Phlox paniculata

8 days after last watering

ENHANCED

WILT RESISTANCE

WITH

**RESILIENCE® MIX** 

1

4 days after last watering

ENHANCED

WILT RESISTANCE

WITH **RESILIENCE® MIX** 

1

STEMS WITH 1

## **Perennials**

**ENHANCED** WILT RESISTANCE STANDARD BARK Mix RÉSILIENCE

mix,

mix

#### **ENHANCED** WILT RESISTANCE



STANDARD PEAT mix



ROOT GROWTH



Antirrhinum maius 6 weeks post transplant

## **Plug Production**



### COMPACT. STURDIER PLANTS



## **Poinsettias**





STANDARD BARK mix RÉSILIENCE mix

**Germination Mix -288 Plug Travs** Broccoli



More Compact -**Sturdier Plants** Melon

MORE COMPACT WITH **RESILIENCE® MIX** ٠

Euphorbia pulcherrima **Poinsettia** Week 47: 12 weeks after pinch to 5 nodes

**ENHANCED** ROOT GROWTH **RESILIENCE<sup>®</sup> MIX** ٦

**Euphorbia** pulcherrima **Poinsettia** 7 days after water was withheld

**ENHANCED** WILT RESISTANCE WITH **RESILIENCE® MIX** 1

## **Natural & Organic**

Germination Mix - 288 Plug Travs Tomato





More Compact – Sturdier Plants Basil





Sunshine Mix #15 (Peat Based) Mixes Basil





\*Results will vary by plant type and grower practices