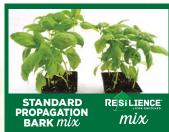

## **Natural & Organic**

Germination Mix - 288 Plug Travs Tomato

More Compact – Sturdier Plants Basil

Sunshine Mix #15 (Peat Based) Mixes Basil

\*Results will vary by plant type and grower practices