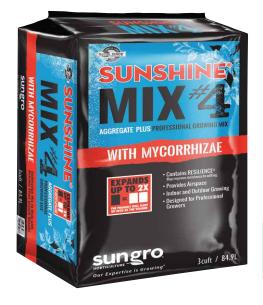

## Sunshine® Mix #4 with Mycorrhizae

- · For indoor growing
- Contains horticultural grade perlite for greater porosity
- Our classic #4 boosted with Sun Gro's proprietary seven mycorrhizae species
- Contains RESILIENCE®

## **Available Sizes:**

3.0 CF compressed bales (expands up to 6 CF) (35/pallet)

**Ingredients:** Canadian sphagnum peat moss, perlite, dolomite lime, proprietary blend of endomycorrhizae and wetting agent.