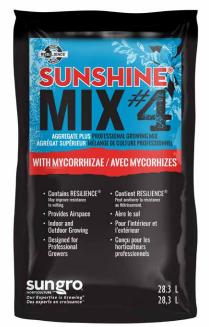

## Sunshine® Mix #4 with Mycorrhizae

- For indoor growing
- Contains horticultural grade perlite for greater porosity
- Our classic #4 boosted with Sun Gro's
  proprietary seven mycorrhizae species
- Contains RESILIENCE®

## Available Sizes:

28.3 L (80/pallet)

Ingredients: Canadian sphagnum peat moss, perlite, dolomite and proprietary blend of endomycorrhizae

With RESILIENCE<sup>®</sup> ... our silicon-enriched additive – may **improve trichome results**, resistance to wilting and enhance plant growth and flowering.